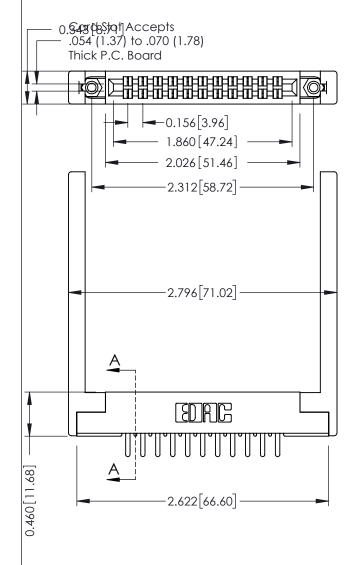

**Mounting Option** 68-.344 (8.74) Offset Card Guides **Contact Detail** 

520-P.C. Tail .046x.013(1.17x0.33) - Tail LG.=.213(5.41) .156 [3.96] Contact Spacing x .140 [3.56] Row Spacing

**ECTION A-A** 0.295[7.49] Card Slot 0.090[2.29] Point of Contact 305 ENG MASTER

305 / 315 / 355 Card Edge Connector Part Number: 315-022-520-268

YOUR CONNECTION TO QUALITY & SERVICE

NTS SHEET 1 OF 2

J.LEE

305 Assembly

DATE: SEPT. 21/09

**See Accompanying Page for: Mounting Options** 