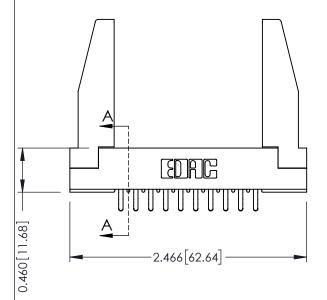

**Mounting Option** 

**Contact Detail** 

556-Extender Board Bend (Code 520 Contacts) 78-In-Line Card Guides .156 [3.96] Contact Spacing x .140 [3.56] Row Spacing

**See Accompanying Page for: Mounting Options** 

| 0.595[7.49] O.090[2.29] Point of Contact |  |
|------------------------------------------|--|
|                                          |  |

| 305 / 315 / 355 Card Edge Connector<br>Part Number: 315-020-556-278 |                                                                              | ACAD REFERENCE NO. 305 ENG MASTER                   |             |          |           |       |
|---------------------------------------------------------------------|------------------------------------------------------------------------------|-----------------------------------------------------|-------------|----------|-----------|-------|
|                                                                     |                                                                              | DRAWN:                                              | J.LEE       | DATE: SE | PT. 21/09 |       |
|                                                                     |                                                                              | CHECKED                                             | ):          | DATE:    |           |       |
|                                                                     | EDAC INC THESE DRAWINGS AND SPECIFICATIONS ARE THE PROPERTY OF EDAC INC. AND | SCALE:                                              | NTS         | SHEET    | 1 OF 2    |       |
|                                                                     | 1 1 ( 11 1 111 1 111 1 1                                                     | TORONIO, ONTARIO SHALL NOT BE REPRODUCED, OR COPIED | DRAWING     | NUMBER   |           | ISSUE |
| CANADA                                                              | MANUFACTURE OR SALE OF APPARATUS                                             | 3                                                   | 05 Assembly |          | 1         |       |