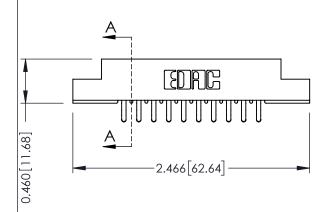

**Mounting Option** 

**Contact Detail** 

08-#4-40 Unified Threaded Inserts

556-Extender Board Bend (Code 520 Contacts) .156 [3.96] Contact Spacing x .140 [3.56] Row Spacing







**See Accompanying Page for: Mounting Options** 

305 / 315 / 355 Card Edge Connector Part Number: 315-020-556-208

YOUR CONNECTION TO QUALITY & SERVICE

|   | ACAD REFERENCE NO. 305 ENG MASTER |           |           |
|---|-----------------------------------|-----------|-----------|
|   | DRAWN: J.LEE                      | DATE: SEF | PT. 21/09 |
|   | CHECKED:                          | DATE:     |           |
|   | SCALE: NTS                        | SHEET 1   | OF 2      |
| ) | DRAWING NUMBER                    |           | ISSUE     |
|   | 305 Assembly                      |           | 1         |

0.090[2.29] Point of Contact

0.295[7.49] Card Slot



## **Mouser Electronics**

**Authorized Distributor** 

Click to View Pricing, Inventory, Delivery & Lifecycle Information:

E