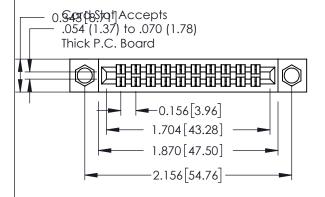

**Mounting Option** 

**Contact Detail** 

04-.156 (3.96) Dia. Mounting Holes

556-Extender Board Bend (Code 520 Contacts) .156 [3.96] Contact Spacing x .140 [3.56] Row Spacing





**See Accompanying Page for: Mounting Options** 

| 305 / 315 / 355 Card Edge Connect | or |
|-----------------------------------|----|
| Part Number: 315-020-556-204      |    |

YOUR CONNECTION TO QUALITY & SERVICE

| ACAD REFERENCE NO. 305 ENG MASTER |                          |  |
|-----------------------------------|--------------------------|--|
| DRAWN: J.LEE                      | DATE: <b>SEPT. 21/09</b> |  |
| CHECKED:                          | DATE:                    |  |
| SCALE: NTS                        | SHEET 1 OF 2             |  |
| DRAWING NUMBER                    | ISSUE                    |  |
|                                   | _                        |  |

0.090[2.29] Point of Contact

0.295[7.49] Card Slot

305 Assembly



## **Mouser Electronics**

**Aut