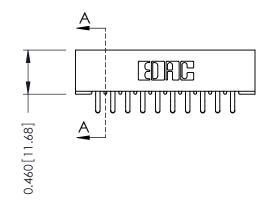

Mounting Option 01-No Mounting Lugs **Contact Detail** 

556-Extender Board Bend (Code 520 Contacts)
.156 [3.96] Contact Spacing x .140 [3.56] Row Spacing

THIS IS A C.A.D. GENERATED DRAWING

A D

\_\_\_\_

ORI

See Accompanying Page for:
Mounting Options

| 0.090[2.29] Point of Contact |
|------------------------------|
|------------------------------|

| 305 / 315 / 355 Card Edge Connector<br>Part Number: 315-020-556-201 |                                                                  | ACAD REFERENCE NO. 305 ENG MASTER |             |                          |        |
|---------------------------------------------------------------------|------------------------------------------------------------------|-----------------------------------|-------------|--------------------------|--------|
|                                                                     |                                                                  | DRAWN:                            | J.LEE       | DATE: <b>SEPT. 21/09</b> |        |
|                                                                     |                                                                  | CHECKED:                          |             | DATE:                    |        |
| EDAC INC                                                            | OR USED AS THE BASIS FOR THE<br>MANUFACTURE OR SALE OF APPARATUS | SCALE:                            | NTS         | SHEET                    | 1 OF 2 |
| TORONTO, ONTARIO CANADA YOUR CONNECTION TO QUALITY & SERVICE        |                                                                  | DRAWING                           | NUMBER      |                          | ISSUE  |
|                                                                     |                                                                  | 30                                | 05 Assembly |                          | 1      |