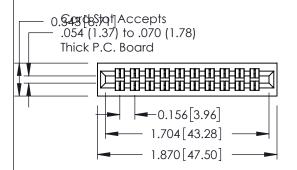

Mounting Option 01-No Mounting Lugs **Contact Detail** 

556-Extender Board Bend (Code 520 Contacts)
.156 [3.96] Contact Spacing x .140 [3.56] Row Spacing

THIS IS A C.A.D. GENERATED DRAWING

A D

\_\_\_\_

ORI

See Accompanying Page for:
Mounting Options

| 0.090[2.29] Point of Contact |
|------------------------------|
|------------------------------|

| 305 / 315 / 355 Card Edge Connector<br>Part Number: 315-020-556-201 |                                                                  | ACAD REFERENCE NO. 305 ENG MASTER |             |                          |        |
|---------------------------------------------------------------------|------------------------------------------------------------------|-----------------------------------|-------------|--------------------------|--------|
|                                                                     |                                                                  | DRAWN:                            | J.LEE       | DATE: <b>SEPT. 21/09</b> |        |
|                                                                     |                                                                  | CHECKED:                          |             | DATE:                    |        |
| EDAC INC                                                            | OR USED AS THE BASIS FOR THE<br>MANUFACTURE OR SALE OF APPARATUS | SCALE:                            | NTS         | SHEET                    | 1 OF 2 |
| TORONTO, ONTARIO CANADA YOUR CONNECTION TO QUALITY & SERVICE        |                                                                  | DRAWING                           | NUMBER      |                          | ISSUE  |
|                                                                     |                                                                  | 30                                | 05 Assembly |                          | 1      |