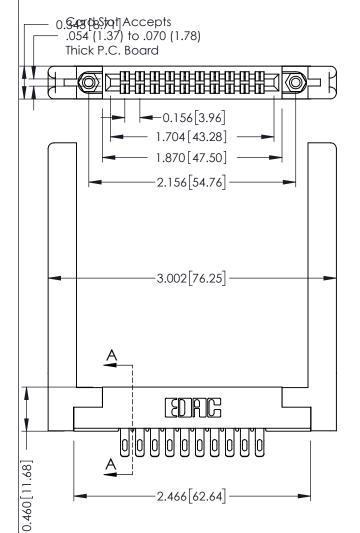

**Mounting Option** 58-.468 (11.89) Offset Card Guides **Contact Detail** 

555-Extender Board Bend (Code 500 Contacts) .156 [3.96] Contact Spacing x .140 [3.56] Row Spacing

J.LEE

305 Assembly

NTS

DATE: SEPT. 21/09

SHEET 1 OF 2

A-A0.295[7.49] Card Slot **ECTION** 0.090[2.29] Point of Contact 305 ENG MASTER 305 / 315 / 355 Card Edge Connector

Part Number: 315-020-555-258

YOUR CONNECTION TO QUALITY & SERVICE

**See Accompanying Page for:** 