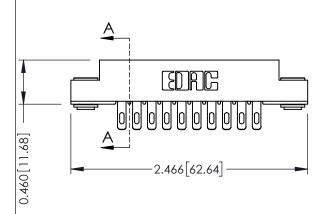

**Mounting Option** 

**Contact Detail** 

03-.116 (2.95) I.D. Floating Eyelets

555-Extender Board Bend (Code 500 Contacts) .156 [3.96] Contact Spacing x .140 [3.56] Row Spacing





**See Accompanying Page for: Mounting Options** 

| 305 / 315 / 355 Card Edge Connector |  |
|-------------------------------------|--|
| Part Number: 315-020-555-203        |  |

|                    | EDAC INC          |
|--------------------|-------------------|
|                    | TORONTO, ONTARIO  |
|                    | CANADA            |
| YOUR CONNECTION TO | QUALITY & SERVICE |

|   | ACAD REFERENCE NO | 305 ENG MASTER    |
|---|-------------------|-------------------|
|   | DRAWN: J.LEE      | DATE: SEPT. 21/09 |
|   | CHECKED:          | DATE:             |
|   | SCALE: NTS        | SHEET 1 OF 2      |
| ) | DRAWING NUMBER    | ISSUE             |
|   | 305 Assembly      | 1                 |

0.090[2.29] Point of Contact

0.295[7.49] Card Slot

SECTION A-A



## **Mouser