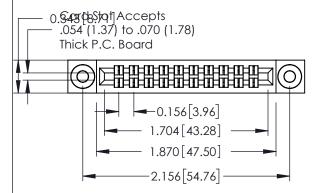

**Mounting Option** 

**Contact Detail** 

03-.116 (2.95) I.D. Floating Eyelets

555-Extender Board Bend (Code 500 Contacts) .156 [3.96] Contact Spacing x .140 [3.56] Row Spacing

**See Accompanying Page for: Mounting Options** 

| 305 / 315 / 355 Card Edge Connector |  |
|-------------------------------------|--|
| Part Number: 315-020-555-203        |  |

|                    | EDAC INC          |
|--------------------|-------------------|
|                    | TORONTO, ONTARIO  |
|                    | CANADA            |
| YOUR CONNECTION TO | QUALITY & SERVICE |