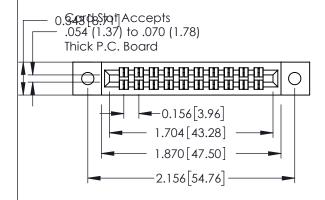

**Mounting Option** 

**Contact Detail** 

02-.128 (3.25) Dia. Mounting Holes

555-Extender Board Bend (Code 500 Contacts) .156 [3.96] Contact Spacing x .140 [3.56] Row Spacing

**See Accompanying Page for: Mounting Options** 