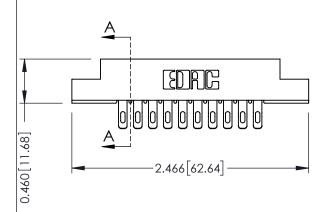

**Mounting Option** 

**Contact Detail** 

02-.128 (3.25) Dia. Mounting Holes

555-Extender Board Bend (Code 500 Contacts) .156 [3.96] Contact Spacing x .140 [3.56] Row Spacing





**See Accompanying Page for: Mounting Options** 

| 305 / 315 / 355 Card Edge Connector |
|-------------------------------------|
| Part Number: 315-020-555-202        |

YOUR CONNECTION TO QUALITY & SERVICE

|   | ACAD REFERENCE NO | . 305 ENG MASTER  |
|---|-------------------|-------------------|
|   | DRAWN: J.LEE      | DATE: SEPT. 21/09 |
|   | CHECKED:          | DATE:             |
|   | SCALE: NTS        | SHEET 1 OF 2      |
| ) | DRAWING NUMBER    | ISSUE             |

305 Assembly

0.090[2.29] Point of Contact

0.295[7.49] Card Slot

SECTION A-A



## **Mouser Electronics**

**Authorized Distributor** 

Click to View Pricing, Inventory, Delivery & Lifecycle Information:

EDAC:

315-020-555-202