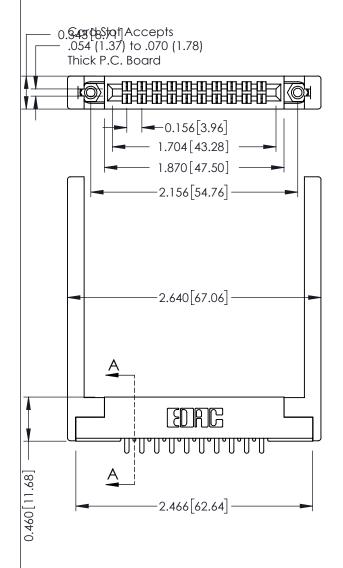

**Mounting Option** 68-.344 (8.74) Offset Card Guides **Contact Detail** 

521-P.C. Tail .037x.013(0.94x0.33) - Tail LG.=.125(3.18) .156 [3.96] Contact Spacing x .140 [3.56] Row Spacing

SECTION A-A

0.295[7.49] Card Slot

305 Assembly

0.090[2.29] Point of Contact 305 ENG MASTER 305 / 315 / 355 Card Edge Connector J.LEE DATE: SEPT. 21/09 Part Number: 315-020-521-268 NTS SHEET 1 OF 2

YOUR CONNECTION TO QUALITY & SERVICE

**See Accompanying Page for:** 