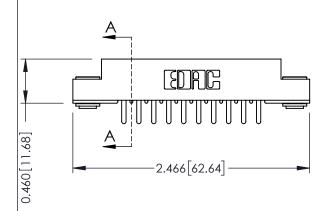

305 / 315 / 355 Card Edge Connector Part Number: 315-020-520-203

|   | ACAD REFERENCE NO | . 305 ENG MASTER  |
|---|-------------------|-------------------|
|   | DRAWN: J.LEE      | DATE: SEPT. 21/09 |
|   | CHECKED:          | DATE:             |
|   | SCALE: NTS        | SHEET 1 OF 2      |
| ) | DRAWING NUMBER    | ISSUE             |