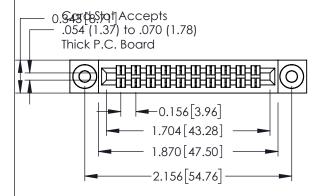

**Mounting Option** 

**Contact Detail** 

03-.116 (2.95) I.D. Floating Eyelets

520-P.C. Tail .046x.013(1.17x0.33) - Tail LG.=.213(5.41) .156 [3.96] Contact Spacing x .140 [3.56] Row Spacing

**See Accompanying Page for: Mounting Options** 

305 Assembly

0.090[2.29] Point of Contact

0.295[7.49] Card Slot

YOUR CONNECTION TO QUALITY & SERVICE