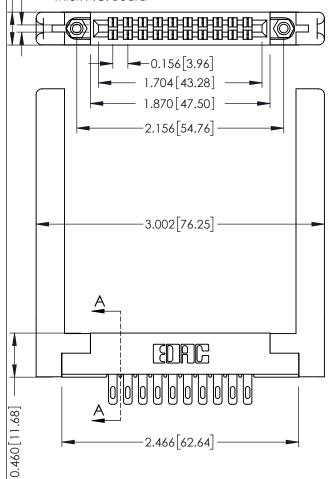

**Mounting Option** 58-.468 (11.89) Offset Card Guides **Contact Detail** 

500-Wire Hole .087x.013(2.21x0.33) - Tail LG.=.282(7.16) .156 [3.96] Contact Spacing x .140 [3.56] Row Spacing

0.**\$436**\$.hqt]Accepts - .054 (1.37) to .070 (1.78) Thick P.C. Board

**See Accompanying Page for: Mounting Options** 

305 / 315 / 355 Card Edge Connector Part Number: 315-020-500-258

YOUR CONNECTION TO QUALITY & SERVICE

| 8                                                                                                                                                                                                                                                                                                                                                                                                                                                                                                                                                                                                                                                                                                                                                                                                                                                                                                                                                                                                                                                                                                                                                                                                                                                                                                                                                                                                                                                                                                                                                                                                                                                                                                                                                                                                                                                                                                                                                                                                                                                                                                                              | DRAWN: J.LEE   | DATE: <b>SEPT. 21/09</b> |        |
|--------------------------------------------------------------------------------------------------------------------------------------------------------------------------------------------------------------------------------------------------------------------------------------------------------------------------------------------------------------------------------------------------------------------------------------------------------------------------------------------------------------------------------------------------------------------------------------------------------------------------------------------------------------------------------------------------------------------------------------------------------------------------------------------------------------------------------------------------------------------------------------------------------------------------------------------------------------------------------------------------------------------------------------------------------------------------------------------------------------------------------------------------------------------------------------------------------------------------------------------------------------------------------------------------------------------------------------------------------------------------------------------------------------------------------------------------------------------------------------------------------------------------------------------------------------------------------------------------------------------------------------------------------------------------------------------------------------------------------------------------------------------------------------------------------------------------------------------------------------------------------------------------------------------------------------------------------------------------------------------------------------------------------------------------------------------------------------------------------------------------------|----------------|--------------------------|--------|
|                                                                                                                                                                                                                                                                                                                                                                                                                                                                                                                                                                                                                                                                                                                                                                                                                                                                                                                                                                                                                                                                                                                                                                                                                                                                                                                                                                                                                                                                                                                                                                                                                                                                                                                                                                                                                                                                                                                                                                                                                                                                                                                                | CHECKED:       | DATE:                    |        |
| HESE DRAWINGS AND SPECIFICATIONS RE THE PROPERTY OF EDAC INCAND                                                                                                                                                                                                                                                                                                                                                                                                                                                                                                                                                                                                                                                                                                                                                                                                                                                                                                                                                                                                                                                                                                                                                                                                                                                                                                                                                                                                                                                                                                                                                                                                                                                                                                                                                                                                                                                                                                                                                                                                                                                                | SCALE: NTS     | SHEET '                  | 1 OF 2 |
| HALL NOT BE REPRODUCED,OR COPIED OR USED AS THE BASIS FOR THE NANUFACTURE OR SALE OF APPARATUS OF THE PROPERTY | DRAWING NUMBER |                          | ISSUE  |
|                                                                                                                                                                                                                                                                                                                                                                                                                                                                                                                                                                                                                                                                                                                                                                                                                                                                                                                                                                                                                                                                                                                                                                                                                                                                                                                                                                                                                                                                                                                                                                                                                                                                                                                                                                                                                                                                                                                                                                                                                                                                                                                                | 305 Assembly   |                          | 1      |