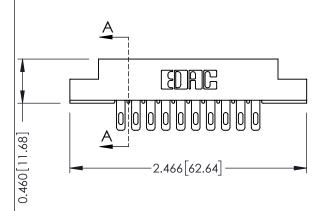

**Mounting Option** 

**Contact Detail** 

07-M3-0.5 Metric Threaded Inserts

500-Wire Hole .087x.013(2.21x0.33) - Tail LG.=.282(7.16) .156 [3.96] Contact Spacing x .140 [3.56] Row Spacing





**See Accompanying Page for: Mounting Options** 

| 30 | 05 / 315 / 355 Card Edge Connector |
|----|------------------------------------|
| Рс | art Number: 315-020-500-207        |

YOUR CONNECTION TO QUALITY & SERVICE

|   | ACAD REFERENCE NO | . 305 ENG MASTER  |
|---|-------------------|-------------------|
|   | DRAWN: J.LEE      | DATE: SEPT. 21/09 |
|   | CHECKED:          | DATE:             |
|   | SCALE: NTS        | SHEET 1 OF 2      |
| ) | DRAWING NUMBER    | ISSUE             |

305 Assembly

0.090[2.29] Point of Contact

0.295[7.49] Card Slot

SECTION A-A



## **Mouser Electronics**

**Authorized Distributor** 

Click to View Pricing, Inventory, Delivery & Lifecycle Information:

EDAC:

315-020-500-207