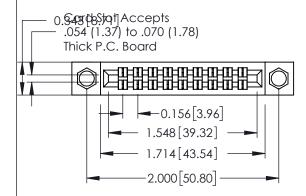

**Mounting Option** 

**Contact Detail** 

04-.156 (3.96) Dia. Mounting Holes

556-Extender Board Bend (Code 520 Contacts) .156 [3.96] Contact Spacing x .140 [3.56] Row Spacing

**See Accompanying Page for: Mounting Options** 

0.090[2.29] Point of Contact

0.295[7.49] Card Slot