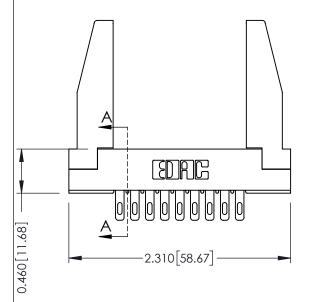

**Mounting Option** 

**Contact Detail** 

78-In-Line Card Guides

500-Wire Hole .087x.013(2.21x0.33) - Tail LG.=.282(7.16) .156 [3.96] Contact Spacing x .140 [3.56] Row Spacing

1





**See Accompanying Page for: Mounting Options** 

| 305 / 315 / 355 Card Edge Connector |
|-------------------------------------|
| Part Number: 315-018-500-278        |

YOUR CONNECTION TO QUALITY & SERVICE

CANADA

|   | ACAD REFERENCE NO | 305 ENG MASTER    |
|---|-------------------|-------------------|
|   | DRAWN: J.LEE      | DATE: SEPT. 21/09 |
|   | CHECKED:          | DATE:             |
|   | SCALE: NTS        | SHEET 1 OF 2      |
| D | DRAWING NUMBER    | ISSUE             |
|   | 305 Assembly      | 1                 |

0.090[2.29] Point of Contact

0.295[7.49] Card Slot

SECTION



## **Mouser Electronics**

**Authorized Distributor** 

Click to View Pricing, Inventory, Delivery & Lifecycle Information:

EDAC:

315-018-500-278