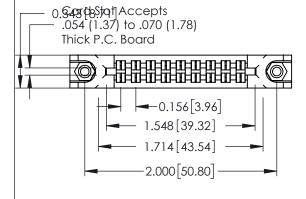

**Mounting Option** 

**Contact Detail** 

78-In-Line Card Guides

500-Wire Hole .087x.013(2.21x0.33) - Tail LG.=.282(7.16) .156 [3.96] Contact Spacing x .140 [3.56] Row Spacing

1

**See Accompanying Page for: Mounting Options** 