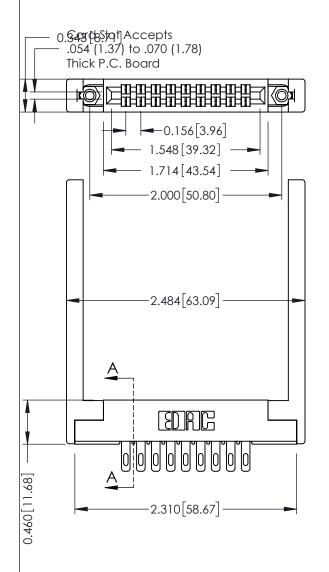

**Mounting Option** 68-.344 (8.74) Offset Card Guides **Contact Detail** 

500-Wire Hole .087x.013(2.21x0.33) - Tail LG.=.282(7.16) .156 [3.96] Contact Spacing x .140 [3.56] Row Spacing

YOUR CONNECTION TO QUALITY & SERVICE

0.295[7.49] Card Slot

NTS

305 Assembly

SHEET 1 OF 2

SECTION 0.090[2.29] Point of Contact 305 ENG MASTER 305 / 315 / 355 Card Edge Connector J.LEE DATE: SEPT. 21/09 Part Number: 315-018-500-268

**See Accompanying Page for: Mounting Options** 