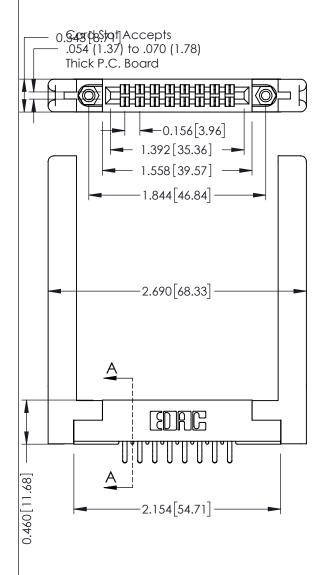

**Mounting Option** 58-.468 (11.89) Offset Card Guides **Contact Detail** 

556-Extender Board Bend (Code 520 Contacts) .156 [3.96] Contact Spacing x .140 [3.56] Row Spacing

0.295[7.49] Card Slot ECTION 0.090[2.29] Point of Contact 305 ENG MASTER 305 / 315 / 355 Card Edge Connector J.LEE DATE: SEPT. 21/09

**See Accompanying Page for: Mounting Options** 

YOUR CONNECTION TO QUALITY & SERVICE

Part Number: 315-016-556-258

NTS SHEET 1 OF 2 305 Assembly