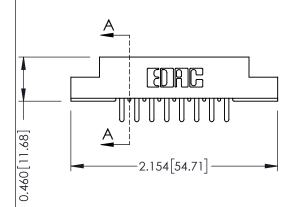

**Mounting Option** 

Contact Detail

02-.128 (3.25) Dia. Mounting Holes

520-P.C. Tail .046x.013(1.17x0.33) - Tail LG.=.213(5.41) .156 [3.96] Contact Spacing x .140 [3.56] Row Spacing

THIS IS A C.A.D. GENERATED DRAWING DO NOT MAKE MANUAL REVISIONS TO MASTER, ISSUE NUMBE

ORIGI

0.295[7.49] Card Slot

See Accompanying Page for:
Mounting Options

| 0.090 [2.29] Point of Contact |
|-------------------------------|
|-------------------------------|

| 305 / 315 / 355 Card Edge Connector<br>Part Number: 315-016-520-202 |                                                                                                                                                            | ACAD REFERENCE NO. 305 ENG MASTER |             |                          |        |
|---------------------------------------------------------------------|------------------------------------------------------------------------------------------------------------------------------------------------------------|-----------------------------------|-------------|--------------------------|--------|
|                                                                     |                                                                                                                                                            | DRAWN:                            | J.LEE       | DATE: <b>SEPT. 21/09</b> |        |
|                                                                     |                                                                                                                                                            | CHECKED                           | :           | DATE:                    |        |
| EDAC INC                                                            | TORONTO, ONTARIO CANADA  ARE THE PROPERTY OF EDAC INC.,AND SHALL NOT BE REPRODUCED,OR COPIED OR USED AS THE BASIS FOR THE MANUFACTURE OR SALE OF APPARATUS | SCALE:                            | NTS         | SHEET                    | 1 OF 2 |
| CANADA CANADA                                                       |                                                                                                                                                            | DRAWING                           | NUMBER      |                          | ISSUE  |
|                                                                     |                                                                                                                                                            | 30                                | 05 Assembly |                          | 1      |