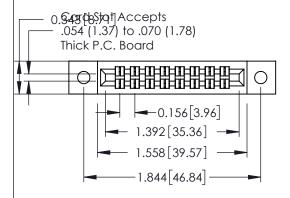

**Mounting Option** 

Contact Detail

02-.128 (3.25) Dia. Mounting Holes

520-P.C. Tail .046x.013(1.17x0.33) - Tail LG.=.213(5.41) .156 [3.96] Contact Spacing x .140 [3.56] Row Spacing

THIS IS A C.A.D. GENERATED DRAWING DO NOT MAKE MANUAL REVISIONS TO MASTER, ISSUE NUMBE

ORIGI

0.295[7.49] Card Slot

See Accompanying Page for:
Mounting Options

| 0.090 [2.29] Point of Contact |
|-------------------------------|
|-------------------------------|

| 305 / 315 / 355 Card Edge Connector<br>Part Number: 315-016-520-202 |                                                                                                                                                            | ACAD REFERENCE NO. 305 ENG MASTER |             |                          |        |
|---------------------------------------------------------------------|------------------------------------------------------------------------------------------------------------------------------------------------------------|-----------------------------------|-------------|--------------------------|--------|
|                                                                     |                                                                                                                                                            | DRAWN:                            | J.LEE       | DATE: <b>SEPT. 21/09</b> |        |
|                                                                     |                                                                                                                                                            | CHECKED                           | :           | DATE:                    |        |
| EDAC INC                                                            | TORONTO, ONTARIO CANADA  ARE THE PROPERTY OF EDAC INC.,AND SHALL NOT BE REPRODUCED,OR COPIED OR USED AS THE BASIS FOR THE MANUFACTURE OR SALE OF APPARATUS | SCALE:                            | NTS         | SHEET                    | 1 OF 2 |
| CANADA CANADA                                                       |                                                                                                                                                            | DRAWING                           | NUMBER      |                          | ISSUE  |
|                                                                     |                                                                                                                                                            | 30                                | 05 Assembly |                          | 1      |