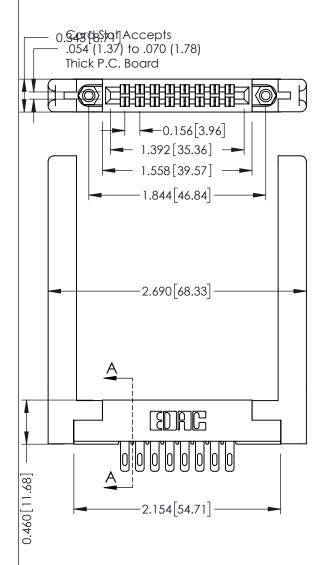

**Mounting Option** 58-.468 (11.89) Offset Card Guides **Contact Detail** 

500-Wire Hole .087x.013(2.21x0.33) - Tail LG.=.282(7.16) .156 [3.96] Contact Spacing x .140 [3.56] Row Spacing

305 / 315 / 355 Card Edge Connector Part Number: 315-016-500-258

0.090[2.29] Point of Contact

0.295[7.49] Card Slot

ECTION

YOUR CONNECTION TO QUALITY & SERVICE

305 Assembly

**See Accompanying Page for: Mounting Options** 