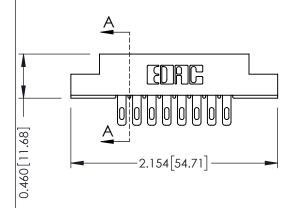

**Mounting Option** 

**Contact Detail** 

02-.128 (3.25) Dia. Mounting Holes

500-Wire Hole .087x.013(2.21x0.33) - Tail LG.=.282(7.16) .156 [3.96] Contact Spacing x .140 [3.56] Row Spacing





**See Accompanying Page for: Mounting Options** 

| 305 / 315 / 355 Card Edge Connector |
|-------------------------------------|
| Part Number: 315-016-500-202        |

YOUR CONNECTION TO QUALITY & SERVICE

CANADA

| ACAD REFERENCE NO | . 305 ENG MASTER         |
|-------------------|--------------------------|
| DRAWN: J.LEE      | DATE: <b>SEPT. 21/09</b> |
| CHECKED:          | DATE:                    |
| SCALE: NTS        | SHEET 1 OF 2             |
| DRAWING NUMBER    | ISSUE                    |
| 305 Assembly      | 1                        |

0.090[2.29] Point of Contact

0.295[7.49] Card Slot

SECTION A-A



## **Mouser Electronics**

**Authorized Distributor** 

Click to View Pricing, Inventory, Delivery & Lifecycle Information:

EDAC:

315-016-500-202