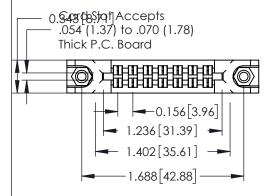

Mounting Option
78-In-Line Card Guides

**Contact Detail** 

556-Extender Board Bend (Code 520 Contacts)
.156 [3.96] Contact Spacing x .140 [3.56] Row Spacing

THIS IS A C.A.D. GENERATED DRAWING

ORIGINAL

0.295[7.49] Card Slot