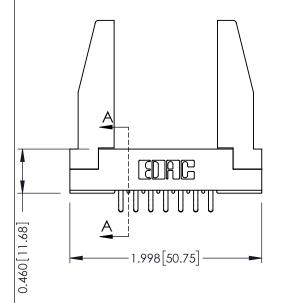

See Accompanying Page for:
Mounting Options

| SECTIO                       |  |
|------------------------------|--|
| 0.090[2.29] Point of Contact |  |

| 305 / 315 / 355 Card Edge Connector<br>Part Number: 315-014-556-278 |                                                                                                                                           | ACAD REFERENCE NO. 305 ENG MASTER |            |                          |        |
|---------------------------------------------------------------------|-------------------------------------------------------------------------------------------------------------------------------------------|-----------------------------------|------------|--------------------------|--------|
|                                                                     |                                                                                                                                           | DRAWN:                            | J.LEE      | DATE: <b>SEPT. 21/09</b> |        |
|                                                                     |                                                                                                                                           | CHECKED:                          |            | DATE:                    |        |
| EDAC INC                                                            | NTARIO  ARE THE PROPERTY OF EDAC INC.,AND SHALL NOT BE REPRODUCED,OR COPIED OR USED AS THE BASIS FOR THE MANUFACTURE OR SALE OF APPARATUS | SCALE: N                          | NTS STI    | SHEET                    | 1 OF 2 |
| TORONTO, ONTARIO                                                    |                                                                                                                                           | DRAWING N                         | IUMBER     |                          | ISSUE  |
| YOUR CONNECTION TO QUALITY & SERVICE                                |                                                                                                                                           | 305                               | 5 Assembly |                          | 1      |