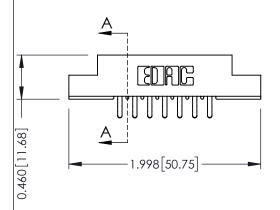

**Mounting Option** 

**Contact Detail** 

07-M3-0.5 Metric Threaded Inserts

556-Extender Board Bend (Code 520 Contacts) .156 [3.96] Contact Spacing x .140 [3.56] Row Spacing THIS IS A C.A.D. GENERATED DRAWING DO NOT MAKE MANUAL REVISIONS TO MA