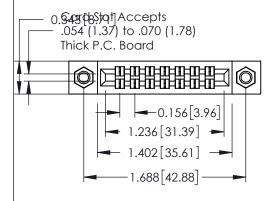

1220F MOMBER

ORIGINAL

0.295[7.49] Card Slot

See Accompanying Page for:
Mounting Options

| OLU<br>0.090 [2.29]<br>Point of Contact |
|-----------------------------------------|
|-----------------------------------------|