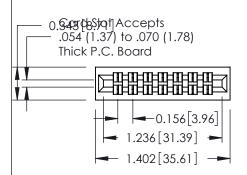

## **Mounting Option** 01-No Mounting Lugs

**Contact Detail** 

556-Extender Board Bend (Code 520 Contacts) .156 [3.96] Contact Spacing x .140 [3.56] Row Spacing

**See Accompanying Page for: Mounting Options** 