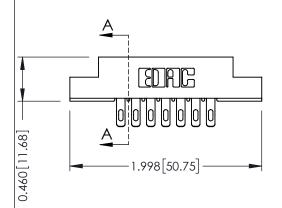

**Mounting Option** 

**Contact Detail** 

08-#4-40 Unified Threaded Inserts

555-Extender Board Bend (Code 500 Contacts) .156 [3.96] Contact Spacing x .140 [3.56] Row Spacing





**See Accompanying Page for: Mounting Options** 

| 305 / 315 / 355 Card Edge Connector |
|-------------------------------------|
| Part Number: 315-014-555-208        |

YOUR CONNECTION TO QUALITY & SERVICE

CANADA

|   | ACAD REFERENCE NO | 305 ENG MASTER    |
|---|-------------------|-------------------|
|   | DRAWN: J.LEE      | DATE: SEPT. 21/09 |
|   | CHECKED:          | DATE:             |
|   | SCALE: NTS        | SHEET 1 OF 2      |
| 0 | DRAWING NUMBER    | ISSUE             |
|   | 305 Assembly      | 1                 |

0.090[2.29] Point of Contact

0.295[7.49] Card Slot

SECTION A-A



## **Mouser Electronics**

**Authorized Distributor** 

Click to View Pricing, Inventory, Delivery & Lifecycle Information:

EDAC:

315-014-555-208