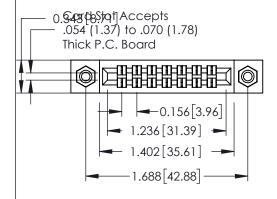

**Mounting Option** 

**Contact Detail** 

08-#4-40 Unified Threaded Inserts

555-Extender Board Bend (Code 500 Contacts) .156 [3.96] Contact Spacing x .140 [3.56] Row Spacing

**See Accompanying Page for: Mounting Options** 

0.090[2.29] Point of Contact

0.295[7.49] Card Slot

SECTION A-A