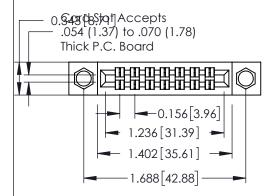

**Mounting Option** 

**Contact Detail** 

04-.156 (3.96) Dia. Mounting Holes

555-Extender Board Bend (Code 500 Contacts) .156 [3.96] Contact Spacing x .140 [3.56] Row Spacing

**See Accompanying Page for: Mounting Options** 