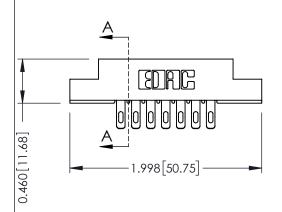

**Mounting Option** 

**Contact Detail** 

04-.156 (3.96) Dia. Mounting Holes

555-Extender Board Bend (Code 500 Contacts) .156 [3.96] Contact Spacing x .140 [3.56] Row Spacing







**See Accompanying Page for: Mounting Options** 

| 305 / 315 / 355 Card Edge Connector |  |
|-------------------------------------|--|
| art Number: 315-014-555-204         |  |

YOUR CONNECTION TO QUALITY & SERVICE

|   | ACAD REFERENCE NO | 305 ENG MASTER    |
|---|-------------------|-------------------|
|   | DRAWN: J.LEE      | DATE: SEPT. 21/09 |
|   | CHECKED:          | DATE:             |
|   | SCALE: NTS        | SHEET 1 OF 2      |
| 0 | DRAWING NUMBER    | ISSUE             |
|   | 305 Assembly      | 1                 |

0.090[2.29] Point of Contact

0.295[7.49] Card Slot

SECTION A-A



## **Mouser Electronics**

**Authorized Distributor** 

Click to View Pricing, Inventory, Delivery & Lifecycle Information:

EDAC:

315-014-555-204