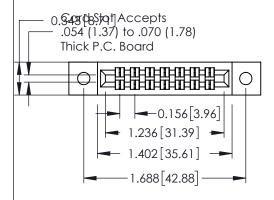

**Mounting Option** 

**Contact Detail** 

02-.128 (3.25) Dia. Mounting Holes

555-Extender Board Bend (Code 500 Contacts) .156 [3.96] Contact Spacing x .140 [3.56] Row Spacing

**See Accompanying Page for: Mounting Options** 

0.295[7.49] Card Slot SECTION A-A 0.090[2.29] Point of Contact