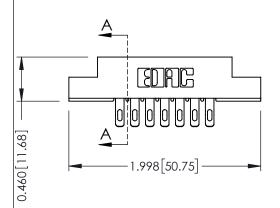

**Mounting Option** 

**Contact Detail** 

02-.128 (3.25) Dia. Mounting Holes

555-Extender Board Bend (Code 500 Contacts) .156 [3.96] Contact Spacing x .140 [3.56] Row Spacing





**See Accompanying Page for: Mounting Options** 

| 305 / 315 / 355 Card Edge Connector |
|-------------------------------------|
| Part Number: 315-014-555-202        |

YOUR CONNECTION TO QUALITY & SERVICE

CANADA

| ACAD REFERENCE N | 0. 305 ENG MASTER |
|------------------|-------------------|
| DRAWN: J.LEE     | DATE: SEPT. 21/09 |
| CHECKED:         | DATE:             |
| SCALE: NTS       | SHEET 1 OF 2      |
| DRAWING NUMBER   | ISSUE             |
| 305 Assembly     | 1                 |

0.295[7.49] Card Slot SECTION A-A 0.090[2.29] Point of Contact



## **Mouser Electronics**

**Authorized Distributor** 

Click to View Pricing, Inventory, Delivery & Lifecycle Information:

EDAC:

315-014-555-202