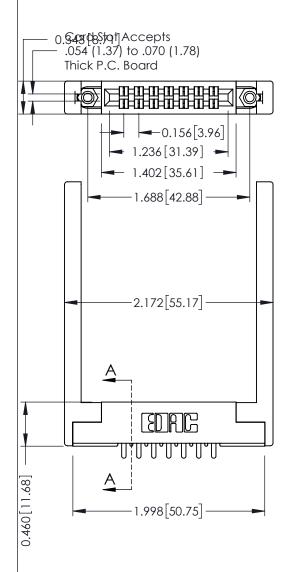

**Mounting Option** 68-.344 (8.74) Offset Card Guides **Contact Detail** 

521-P.C. Tail .037x.013(0.94x0.33) - Tail LG.=.125(3.18) .156 [3.96] Contact Spacing x .140 [3.56] Row Spacing

**See Accompanying Page for: Mounting Options** 

YOUR CONNECTION TO QUALITY & SERVICE

SECTION A-A 0.295[7.49] Card Slot

> 0.090[2.29] Point of Contact