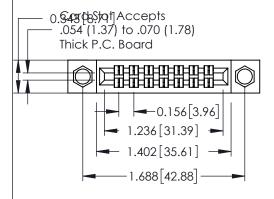

**Mounting Option** 

**Contact Detail** 

04-.156 (3.96) Dia. Mounting Holes

521-P.C. Tail .037x.013(0.94x0.33) - Tail LG.=.125(3.18) .156 [3.96] Contact Spacing x .140 [3.56] Row Spacing

1

**See Accompanying Page for: Mounting Options** 