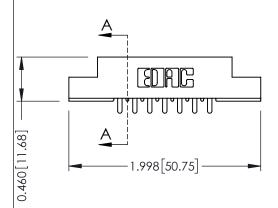

| 305 / 315 / 355 Card Edge Connector |
|-------------------------------------|
| Part Number: 315-014-521-204        |

YOUR CONNECTION TO QUALITY & SERVICE

CANADA

|   | ACAD REFERENCE NO | 305 ENG MASTER    |
|---|-------------------|-------------------|
|   | DRAWN: J.LEE      | DATE: SEPT. 21/09 |
|   | CHECKED:          | DATE:             |
|   | SCALE: NTS        | SHEET 1 OF 2      |
| ) | DRAWING NUMBER    | ISSUE             |
|   | 305 Assembly      | 1                 |