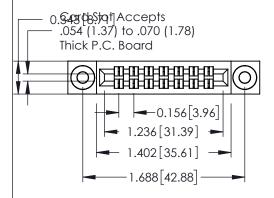

**Mounting Option** 

**Contact Detail** 

03-.116 (2.95) I.D. Floating Eyelets

521-P.C. Tail .037x.013(0.94x0.33) - Tail LG.=.125(3.18) .156 [3.96] Contact Spacing x .140 [3.56] Row Spacing

**See Accompanying Page for: Mounting Options** 

0.090[2.29] Point of Contact

0.295[7.49] Card Slot