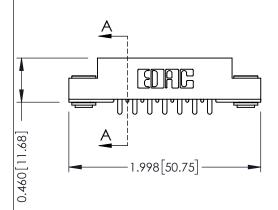

**Mounting Option** 

**Contact Detail** 

03-.116 (2.95) I.D. Floating Eyelets

521-P.C. Tail .037x.013(0.94x0.33) - Tail LG.=.125(3.18) .156 [3.96] Contact Spacing x .140 [3.56] Row Spacing

**See Accompanying Page for: Mounting Options** 