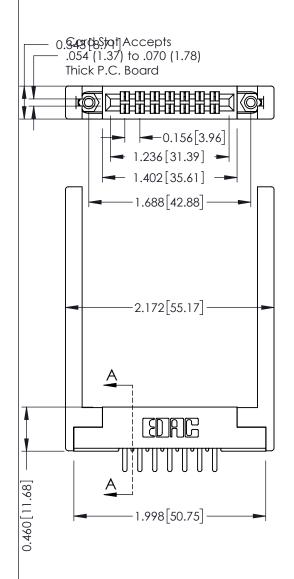

**Mounting Option** 68-.344 (8.74) Offset Card Guides **Contact Detail** 

520-P.C. Tail .046x.013(1.17x0.33) - Tail LG.=.213(5.41) .156 [3.96] Contact Spacing x .140 [3.56] Row Spacing

**ECTION A-A** 

0.295[7.49] Card Slot

305 Assembly

0.090[2.29] Point of Contact 305 ENG MASTER 305 / 315 / 355 Card Edge Connector J.LEE DATE: SEPT. 21/09 Part Number: 315-014-520-268 NTS SHEET 1 OF 2

YOUR CONNECTION TO QUALITY & SERVICE

**See Accompanying Page for:** 