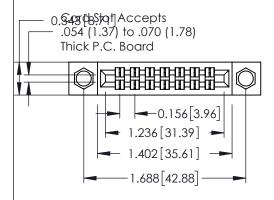

**Mounting Option** 

**Contact Detail** 

04-.156 (3.96) Dia. Mounting Holes

520-P.C. Tail .046x.013(1.17x0.33) - Tail LG.=.213(5.41) .156 [3.96] Contact Spacing x .140 [3.56] Row Spacing

**See Accompanying Page for: Mounting Options** 