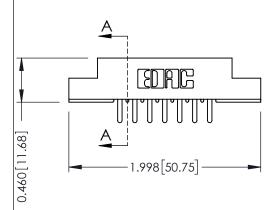

305 / 315 / 355 Card Edge Connector Part Number: 315-014-520-204

YOUR CONNECTION TO QUALITY & SERVICE

|   | ACAD REFERENCE NO | . 305 ENG MASTER  |
|---|-------------------|-------------------|
|   | DRAWN: J.LEE      | DATE: SEPT. 21/09 |
|   | CHECKED:          | DATE:             |
|   | SCALE: NTS        | SHEET 1 OF 2      |
| ) | DRAWING NUMBER    | ISSUE             |