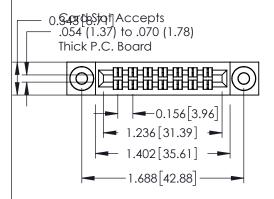

**Mounting Option** 

**Contact Detail** 

03-.116 (2.95) I.D. Floating Eyelets

520-P.C. Tail .046x.013(1.17x0.33) - Tail LG.=.213(5.41) .156 [3.96] Contact Spacing x .140 [3.56] Row Spacing

1

**See Accompanying Page for: Mounting Options** 

0.295[7.49] Card Slot

305 Assembly

0.090[2.29] Point of Contact