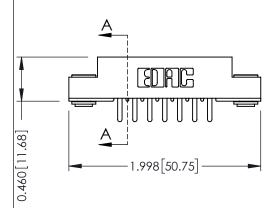

**Mounting Option** 

**Contact Detail** 

03-.116 (2.95) I.D. Floating Eyelets

520-P.C. Tail .046x.013(1.17x0.33) - Tail LG.=.213(5.41) .156 [3.96] Contact Spacing x .140 [3.56] Row Spacing

1

**See Accompanying Page for: Mounting Options** 