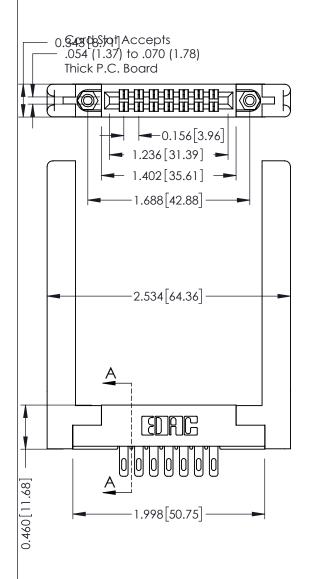

**Mounting Option** 58-.468 (11.89) Offset Card Guides **Contact Detail** 

500-Wire Hole .087x.013(2.21x0.33) - Tail LG.=.282(7.16) .156 [3.96] Contact Spacing x .140 [3.56] Row Spacing

0.090[2.29] Point of Contact 305 ENG MASTER 305 / 315 / 355 Card Edge Connector J.LEE DATE: SEPT. 21/09 Part Number: 315-014-500-258 NTS SHEET 1 OF 2

**See Accompanying Page for: Mounting Options** 

YOUR CONNECTION TO QUALITY & SERVICE

305 Assembly

0.295[7.49] Card Slot

ECTION