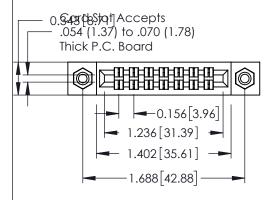

**Mounting Option** 

08-#4-40 Unified Threaded Inserts

**Contact Detail** 

500-Wire Hole .087x.013(2.21x0.33) - Tail LG.=.282(7.16) .156 [3.96] Contact Spacing x .140 [3.56] Row Spacing

**See Accompanying Page for: Mounting Options** 