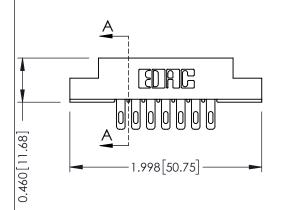

**Mounting Option** 

08-#4-40 Unified Threaded Inserts

**Contact Detail** 

500-Wire Hole .087x.013(2.21x0.33) - Tail LG.=.282(7.16) .156 [3.96] Contact Spacing x .140 [3.56] Row Spacing





**See Accompanying Page for: Mounting Options** 

| 305 / 315 / 355 Card Edge Connector |
|-------------------------------------|
| Part Number: 315-014-500-208        |

YOUR CONNECTION TO QUALITY & SERVICE

| ACAD REFERENCE NO | . 305 ENG MASTER  |
|-------------------|-------------------|
| DRAWN: J.LEE      | DATE: SEPT. 21/09 |
| CHECKED:          | DATE:             |
| SCALE: NTS        | SHEET 1 OF 2      |
| DRAWING NUMBER    | ISSUE             |
| 305 Assembly      | 1                 |

0.090[2.29] Point of Contact

0.295[7.49] Card Slot

SECTION A-A



## **Mouser Electronics**

**Authorized Distributor** 

Click to View Pricing, Inventory, Delivery & Lifecycle Information:

EDAC:

315-014-500-208