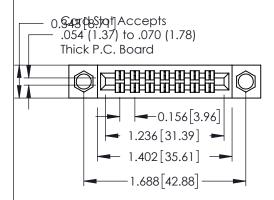

**Mounting Option** 

**Contact Detail** 

04-.156 (3.96) Dia. Mounting Holes

500-Wire Hole .087x.013(2.21x0.33) - Tail LG.=.282(7.16) .156 [3.96] Contact Spacing x .140 [3.56] Row Spacing

**See Accompanying Page for: Mounting Options** 