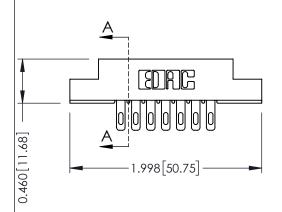

**Mounting Option** 

**Contact Detail** 

04-.156 (3.96) Dia. Mounting Holes

500-Wire Hole .087x.013(2.21x0.33) - Tail LG.=.282(7.16) .156 [3.96] Contact Spacing x .140 [3.56] Row Spacing





**See Accompanying Page for: Mounting Options** 

| 305 / 315 / 355 Card Edge Connector |  |
|-------------------------------------|--|
| Part Number: 315-014-500-204        |  |

YOUR CONNECTION TO QUALITY & SERVICE

CANADA

| ACAD REFERENCE NO | . 305 ENG MASTER  |
|-------------------|-------------------|
| DRAWN: J.LEE      | DATE: SEPT. 21/09 |
| CHECKED:          | DATE:             |
| SCALE: NTS        | SHEET 1 OF 2      |
| DRAWING NUMBER    | ISSUE             |
| 305 Assembly      | 1                 |

0.295[7.49] Card Slot SECTION A-A 0.090[2.29]

Point of Contact



## **Mouser Electronics**

**Authorized Distributor** 

Click to View Pricing, Inventory, Delivery & Lifecycle Information:

EDAC:

315-014-500-204