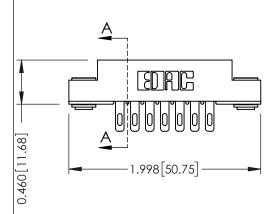

**Mounting Option** 

**Contact Detail** 

03-.116 (2.95) I.D. Floating Eyelets

500-Wire Hole .087x.013(2.21x0.33) - Tail LG.=.282(7.16) .156 [3.96] Contact Spacing x .140 [3.56] Row Spacing

1







**See Accompanying Page for: Mounting Options** 

| 305 / 315 / 355 Card Edge Connector |
|-------------------------------------|
| Part Number: 315-014-500-203        |

YOUR CONNECTION TO QUALITY & SERVICE

CANADA

| ACAD REFERENCE NO. 305 ENG MASTER |                   |
|-----------------------------------|-------------------|
| DRAWN: J.LEE                      | DATE: SEPT. 21/09 |
| CHECKED:                          | DATE:             |
| SCALE: NTS                        | SHEET 1 OF 2      |
| DRAWING NUMBER                    | ISSUE             |
| 305 Assembly                      | 1                 |

0.090[2.29] Point of Contact

0.295[7.49] Card Slot

SECTION A-A



## **Mouser Electronics**

**Authorized Distributor** 

Click to View Pricing, Inventory, Delivery & Lifec