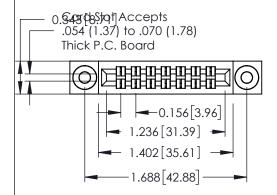

**Mounting Option** 

**Contact Detail** 

03-.116 (2.95) I.D. Floating Eyelets

500-Wire Hole .087x.013(2.21x0.33) - Tail LG.=.282(7.16) .156 [3.96] Contact Spacing x .140 [3.56] Row Spacing

1

**See Accompanying Page for: Mounting Options** 