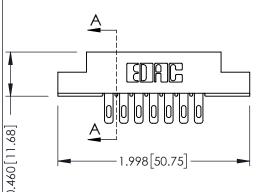

16) .156 [3.96] Contact Spacing x .140 [3.56] Row Spacing





**See Accompanying Page for: Mounting Options** 

| 305 | 7 / 315 / 355 Card Edge Connector |
|-----|-----------------------------------|
| Pa  | t Number: 315-014-500-202         |

YOUR CONNECTION TO QUALITY & SERVICE

CANADA

| ACAD REFERENCE NO. 305 ENG MASTER |                   |  |
|-----------------------------------|-------------------|--|
| DRAWN: J.LEE                      | DATE: SEPT. 21/09 |  |
| CHECKED:                          | DATE:             |  |
| SCALE: NTS                        | SHEET 1 OF 2      |  |
| DRAWING NUMBER                    | ISSUE             |  |
| 20E Assambly                      | 1 1               |  |

0.090[2.29] Point of Contact

0.295[7.49] Card Slot

SECTION A-A

305 Assembly





## **Mouser Electronics**

**Authorized Distributor** 

Click to View Pricing, Inventory, Delivery & Lifecycle Information:

EDAC:

315-014-500-202