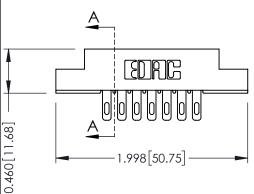

**Mounting Option** 

**Contact Detail** 

02-.128 (3.25) Dia. Mounting Holes

500-Wire Hole .087x.013(2.21x0.33) - Tail LG.=.282(7.16) .156 [3.96] Contact Spacing x .140 [3.56] Row Spacing





**See Accompanying Page for: Mounting Options** 

| 305 | 7 / 315 / 355 Card Edge Connector |
|-----|-----------------------------------|
| Pa  | t Number: 315-014-500-202         |

YOUR CONNECTION TO QUALITY & SERVICE

CANADA

| ACAD REFERENCE NO. 305 ENG MASTER |                   |  |
|-----------------------------------|-------------------|--|
| DRAWN: J.LEE                      | DATE: SEPT. 21/09 |  |
| CHECKED:                          | DATE:             |  |
| SCALE: NTS                        | SHEET 1 OF 2      |  |
| DRAWING NUMBER                    | ISSUE             |  |
| 20E Assambly                      | 1 1               |  |

0.090[2.29] Point of Contact

0.295[7.49] Card Slot

SECTION A-A

305 Assembly





## **Mouser Electronics**

**Authorized Distributor** 

C