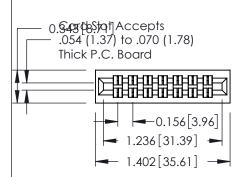

## **Mounting Option** 01-No Mounting Lugs

**Contact Detail** 

500-Wire Hole .087x.013(2.21x0.33) - Tail LG.=.282(7.16) .156 [3.96] Contact Spacing x .140 [3.56] Row Spacing

1

**See Accompanying Page for: Mounting Options** 