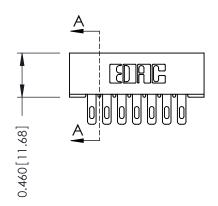

## **Mounting Option** 01-No Mounting Lugs

**Contact Detail** 

500-Wire Hole .087x.013(2.21x0.33) - Tail LG.=.282(7.16) .156 [3.96] Contact Spacing x .140 [3.56] Row Spacing

1







**See Accompanying Page for: Mounting Options** 

| 305 / 315 / 355 Card Edge Connector |
|-------------------------------------|
| Part Number: 315-014-500-201        |

YOUR CONNECTION TO QUALITY & SERVICE

CANADA

|   | ACAD REFERENCE NO | 305 ENG MASTER    |
|---|-------------------|-------------------|
|   | DRAWN: J.LEE      | DATE: SEPT. 21/09 |
|   | CHECKED:          | DATE:             |
|   | SCALE: NTS        | SHEET 1 OF 2      |
| D | DRAWING NUMBER    | ISSUE             |
|   | 305 Assembly      | 1                 |

0.090[2.29] Point of Contact

0.295[7.49] Card Slot

SECTION A-A



## **Mouser Electronics**

**Authorized Distributor** 

Click to View Pricing, Inventory, Delivery & Lifecycle Information:

EDAC:

315-014-500-201