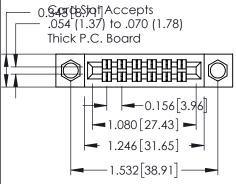

**Mounting Option** 

**Contact Detail** 

04-.156 (3.96) Dia. Mounting Holes

556-Extender Board Bend (Code 520 Contacts) .156 [3.96] Contact Spacing x .140 [3.56] Row Spacing

**See Accompanying Page for: Mounting Options** 

305 Assembly

0.295[7.49] Card Slot 0.090[2.29] Point of Contact