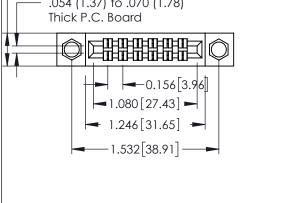

**Mounting Option** 

**Contact Detail** 

04-.156 (3.96) Dia. Mounting Holes

556-Extender Board Bend (Code 520 Contacts) .156 [3.96] Contact Spacing x .140 [3.56] Row Spacing

**See Accompanying Page for: Mounting Options** 

305 Assembly

0.295[7.49] Card Slot 0.090[2.29] Point of Contact