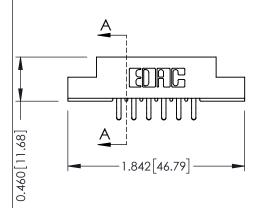

**Mounting Option** 

**Contact Detail** 

04-.156 (3.96) Dia. Mounting Holes

556-Extender Board Bend (Code 520 Contacts) .156 [3.96] Contact Spacing x .140 [3.56] Row Spacing





**See Accompanying Page for: Mounting Options** 

| 305 / 315 / 355 Card Edge Connector |
|-------------------------------------|
| Part Number: 315-012-556-204        |

YOUR CONNECTION TO QUALITY & SERVICE

|   | ACAD REFERENCE NO | . 305 ENG MASTER         |
|---|-------------------|--------------------------|
|   | DRAWN: J.LEE      | DATE: <b>SEPT. 21/09</b> |
|   | CHECKED:          | DATE:                    |
|   | SCALE: NTS        | SHEET 1 OF 2             |
| ) | DRAWING NUMBER    | ISSUE                    |
|   |                   | _                        |

305 Assembly



0.295[7.49] Card Slot 0.090[2.29] Point of Contact



## **Mouser Electronics**

**Authorized Distributor** 

Click to View Pricing, Inventory, Delivery & Lifecycle Information:

EDAC:

315-012-556-204