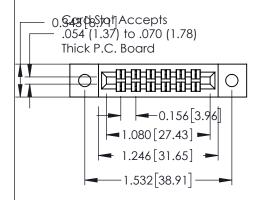

**Mounting Option** 

**Contact Detail** 

02-.128 (3.25) Dia. Mounting Holes

556-Extender Board Bend (Code 520 Contacts) .156 [3.96] Contact Spacing x .140 [3.56] Row Spacing

**See Accompanying Page for: Mounting Options** 

0.295[7.49] Card Slot

305 Assembly

0.090 [2.29] Point of Contact