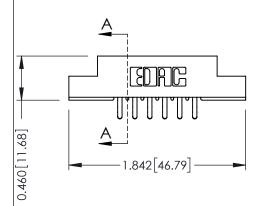

**Mounting Option** 

**Contact Detail** 

02-.128 (3.25) Dia. Mounting Holes

556-Extender Board Bend (Code 520 Contacts) .156 [3.96] Contact Spacing x .140 [3.56] Row Spacing

**See Accompanying Page for: Mounting Options** 