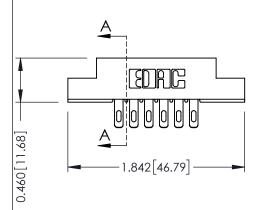

**Mounting Option** 

**Contact Detail** 

04-.156 (3.96) Dia. Mounting Holes

555-Extender Board Bend (Code 500 Contacts) .156 [3.96] Contact Spacing x .140 [3.56] Row Spacing

**See Accompanying Page for: Mounting Options** 