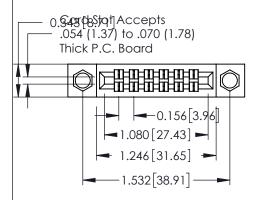

**Mounting Option** 

**Contact Detail** 

04-.156 (3.96) Dia. Mounting Holes

555-Extender Board Bend (Code 500 Contacts) .156 [3.96] Contact Spacing x .140 [3.56] Row Spacing

**See Accompanying Page for: Mounting Options** 

0.295[7.49] Card Slot 0.090[2.29] Point of Contact