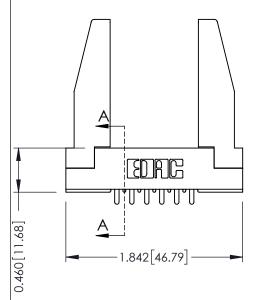

1220F NOWBER

0.295[7.49] Card Slot

SECTION A-A

ORIGINAL

See Accompanying Page for:
Mounting Options

|        | 0.090 [2.29]<br>Point of Contact  |
|--------|-----------------------------------|
| - / 21 | ACAD REFERENCE NO. 305 ENG MASTER |