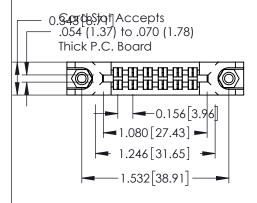

Mounting Option
78-In-Line Card Guides

**Contact Detail** 

521-P.C. Tail .037x.013(0.94x0.33) - Tail LG.=.125(3.18) .156 [3.96] Contact Spacing x .140 [3.56] Row Spacing THIS IS A C.A.D. GENERATED DRAWING

1220F NOWBER

0.295[7.49] Card Slot

SECTION A-A

ORIGINAL

See Accompanying Page for:
Mounting Options

|        | 0.090 [2.29]<br>Point of Contact  |
|--------|-----------------------------------|
| - / 21 | ACAD REFERENCE NO. 305 ENG MASTER |