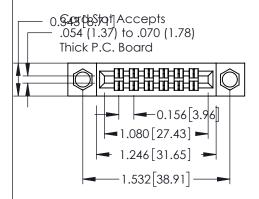

**Mounting Option** 

**Contact Detail** 

04-.156 (3.96) Dia. Mounting Holes

520-P.C. Tail .046x.013(1.17x0.33) - Tail LG.=.213(5.41) .156 [3.96] Contact Spacing x .140 [3.56] Row Spacing

1

**See Accompanying Page for: Mounting Options** 