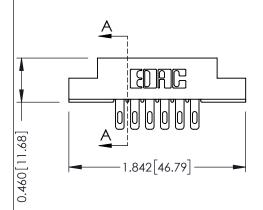

**Mounting Option** 

**Contact Detail** 

04-.156 (3.96) Dia. Mounting Holes

500-Wire Hole .087x.013(2.21x0.33) - Tail LG.=.282(7.16) .156 [3.96] Contact Spacing x .140 [3.56] Row Spacing





**See Accompanying Page for: Mounting Options** 

305 / 315 / 355 Card Edge Connector Part Number: 315-012-500-204

YOUR CONNECTION TO QUALITY & SERVICE

| ACAD REFERENCE NO. 305 ENG MASTER |                   |
|-----------------------------------|-------------------|
| DRAWN: J.LEE                      | DATE: SEPT. 21/09 |
| CHECKED:                          | DATE:             |
| SCALE: NTS                        | SHEET 1 OF 2      |
| DRAWING NUMBER                    | ISSUE             |

0.295[7.49] Card Slot

305 Assembly

0.090[2.29] Point of Contact



## **Mouser Electronics**

**Authorized Distributor** 

Click to View Pricing, Inventory, Delivery & Lifecycle Information:

EDAC:

315-012-500-204