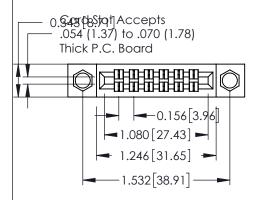

**Mounting Option** 

**Contact Detail** 

04-.156 (3.96) Dia. Mounting Holes

500-Wire Hole .087x.013(2.21x0.33) - Tail LG.=.282(7.16) .156 [3.96] Contact Spacing x .140 [3.56] Row Spacing

**See Accompanying Page for: Mounting Options** 