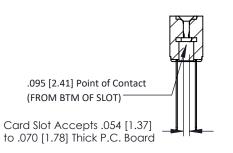

DATE: AUG. 11/09

**See Accompanying Pages for:** 

- **Contact Bend Details**
- **Mounting Options**

0.473[12.01]