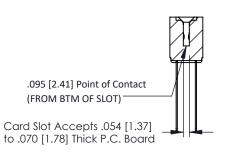

SHEET 1 OF 3 NTS 307 Assembly

**See Accompanying Pages for:** 

- **Contact Bend Details**
- **Mounting Options**

0.473[12.01]