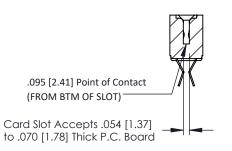

**Mounting Option** .156 (3.96) Dia. Mounting Holes 0.343 [8.71]

-0.156[3.96]

-2.624 66.65

**Contact Detail** 

Extender Board Bend (Code 500 Contacts)

.156 [3.96] Contact Spacing x .200 [5.08] Row Spacing

2.338 [59.39] -2.192 [55.68] 

0.473[12.01] -2.934 74.52

**See Accompanying Pages for:** 

- **Contact Bend Details**
- **Mounting Options**

**SECTION A-A** 

307 / 357 Card Edge Connector Part Number: 307-026-555-204

CANADA

307 ENG MASTER J.LEE DATE: AUG. 11/09 NTS SHEET 1 OF 3