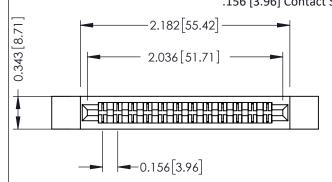

**Mounting Option Contact Detail** .128 (3.25) Dia. Side Mounting Holes PC Tail .046x.013(1.17x0.33) - Tail LG=.213(5.41)

.156 [3.96] Contact Spacing x .200 [5.08] Row Spacing

## **See Accompanying Pages for:**

- **Contact Bend Details**
- **Mounting Options**

Card Slot Accepts .054 [1.37] to .070 [1.78] Thick P.C. Board

307 / 357 Card Edge Connector Part Number: 307-024-520-212