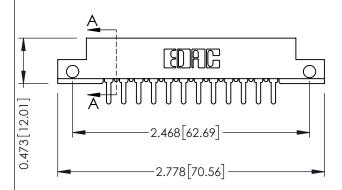

## **See Accompanying Pages for:**

- **Contact Bend Details**
- **Mounting Options**

Card Slot Accepts .054 [1.37] to .070 [1.78] Thick P.C. Board

307 / 357 Card Edge Connector Part Number: 307-024-520-212