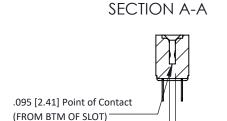

## **See Accompanying Pages for:**

- **Contact Bend Details**
- **Mounting Options**

Card Slot Accepts .054 [1.37] to .070 [1.78] Thick P.C. Board

307 / 357 Card Edge Connector Part Number: 307-024-520-212