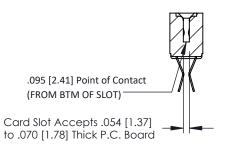

## **See Accompanying Pages for: Contact Bend Details**

- **Mounting Options**

**SECTION A-A** 

307 / 357 Card Edge Connector Part Number: 307-022-560-207

YOUR CONNECTION TO QUALITY & SERVICE

307 ENG MASTER J.LEE DATE: AUG. 11/09 NTS SHEET 1 OF 3