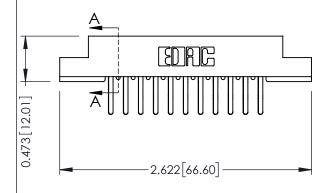

## **See Accompanying Pages for: Contact Bend Details**

- **Mounting Options**

**SECTION A-A** 

307 / 357 Card Edge Connector Part Number: 307-022-560-207

YOUR CONNECTION TO QUALITY & SERVICE

307 ENG MASTER J.LEE DATE: AUG. 11/09 NTS SHEET 1 OF 3