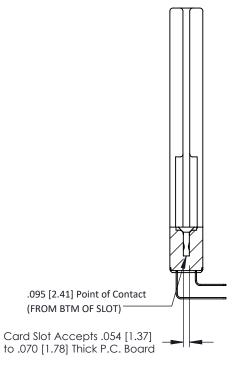

**Contact Detail** 

**Mounting Option** 

**SECTION A-A** 

307 / 357 Card Edge Connector Part Number: 307-020-558-268

YOUR CONNECTION TO QUALITY & SERVICE

SHEET 1 OF 3 NTS 307 Assembly

J.LEE

307 ENG MASTER