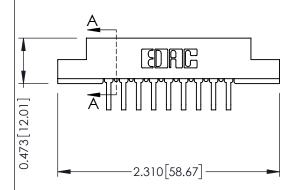

## **See Accompanying Pages for:**

- **Contact Bend Details**
- **Mounting Options**

**SECTION A-A** 

307 / 357 Card Edge Connector Part Number: 307-018-558-207

YOUR CONNECTION TO QUALITY & SERVICE

307 ENG MASTER J.LEE DATE: AUG. 11/09 SHEET 1 OF 3 NTS