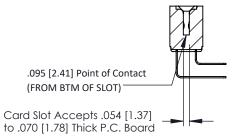

## **See Accompanying Pages for:**

- **Contact Bend Details**
- **Mounting Options**

**SECTION A-A** 

307 / 357 Card Edge Connector Part Number: 307-018-558-207

YOUR CONNECTION TO QUALITY & SERVICE

307 ENG MASTER J.LEE DATE: AUG. 11/09 SHEET 1 OF 3 NTS